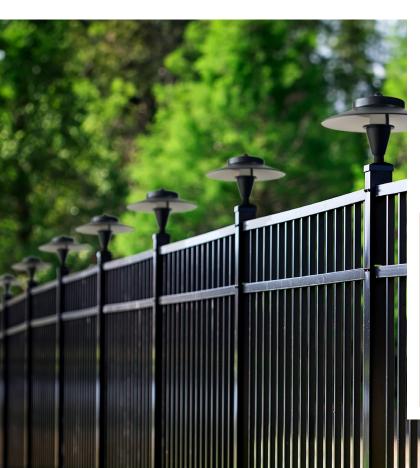

# Tru-Post® 101 LED Deck & Fence Post Light

Illuminate your fence gate, pool fence, or deck railing with the LED Post Light WL103A. Designed for a 12V low voltage transformer, it features a heavy gauge, fully powder-coated aluminum fixture, a weathertight rubber gasket, and a glass jar enclosure for 360° light output. Includes a 3′ line wire and two silicone-filled wire nuts suitable for outdoor use. Available only in Black. Enhance your home's ambiance with Tru-Scapes Deck Lighting!