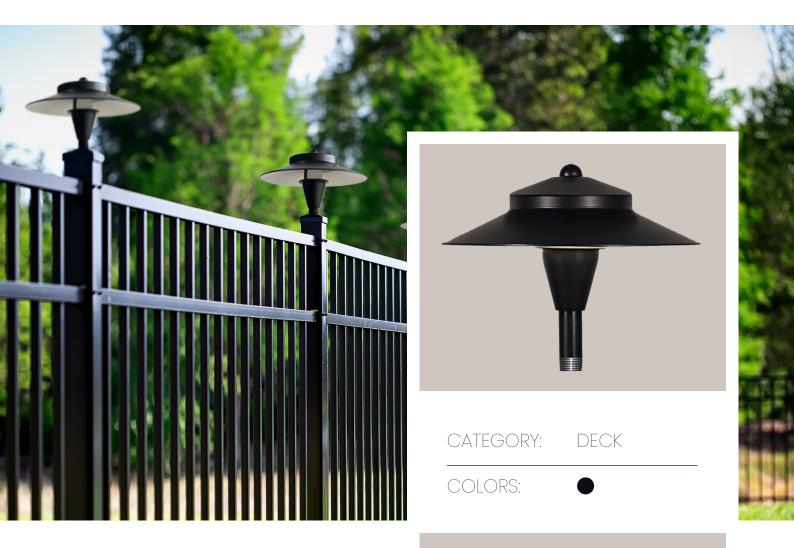

# Tru-Post® 101 LED Deck & Fence Post Light

Illuminate your fence gate, pool fence, or deck railing with the LED Post Light WL103A. Designed for a 12V low voltage transformer, it features a heavy gauge, fully powder-coated aluminum fixture, a weathertight rubber gasket, and a glass jar enclosure for 360° light output. Includes a 3′ line wire and two silicone-filled wire nuts suitable for outdoor use. Available only in Black. Enhance your home's ambiance with Tru-Scapes Deck Lighting!

## **SPECIFICATIONS**

- Construction: Powder Coated Aluminum and Glass
- > Fixture Finish: Matte Black
- > Hat Size: 9" Diameter
- > Light Source: G4 LED Lamp
- > Watts: 3W
- > Lumens: 300
- > Power Factor: 0.75
- > Beam Angle: 360
- > Color Temp (CCT): 2700K
- > Voltage Range: 9v 15v AC/DC
- Power Supply: 12V Low Voltage Transformer (Sold Separately)
- > Dimensions: 6" x 9" x 8"
- > IP68 Rated

#### FEATURES & BENEFITS

- > Aluminum Construction
- Powder Coated Finish Protects fixture from wear and corrosion.
- > Available in one finish: Black
- Wire: 36" 18/2 Low Voltage direct burial wire
- > CRI: 80+
- Low energy consumption Low Voltage LED Design.
- > Lifespan of 30,000 Hours
- > 300 Lumen of Light Output.
- Comes with (2) Silicone Filled Wire Connectors - Rated for direct burial and outdoor use.