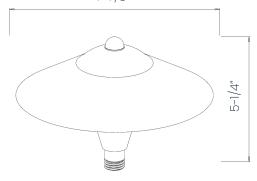

### PRODUCT DIMENSIONS

7-7/8"

## **SPECIFICATIONS**

- Construction: Powder Coated Aluminum and Glass
- > Fixture Finish: Matte Black
- > Hat Size: 9" Diameter
- > Light Source: G4 LED Lamp
- > Watts: 3W
- > Lumens: 300
- > Power Factor: 0.75
- > Beam Angle: 360
- > Color Temp (CCT): 2700K
- > Voltage Range: 9v 15v AC/DC
- Power Supply: 12V Low Voltage Transformer (Sold Separately)
- > Dimensions: 6" x 9" x 8"
- > IP68 Rated